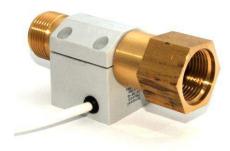

# **FS-07**FS Series Flow Sensor

### **Features**

- Rugged Brass housing
- Minimum pressure drop
- Operates from a small head of water
- ◆ Vertical mount +/15
- Suitable for water and air flow switching

### Comments

- ◆ 3/4" BSP male and female threads
- Suitable for hot and cold potable water
- Reed Switch Reliability (UL File E153493)
- Easy installation

## **Applications**

- Mains water control
- Power shower
- Central heating systems
- ◆ Circulation pump protection
- Cooling systems

Material

**Housing Material** Brass **Shuttle Material** Noryl **Contact Material** Triac Operating Temperature °C -30 to 100 Medium Water **Housing Colour** Brass